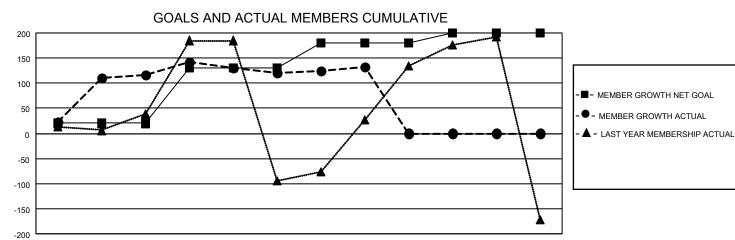

## GOALS AND ACTUAL NEW CLUBS CUMULATIVE

| DROPPED CLUBS: 6 |     | 40 CLUBS OF 82 ADDED 1 OR<br>MORE NEW MEMBERS | GENDER DISTRIBUTION                 |                |  |
|------------------|-----|-----------------------------------------------|-------------------------------------|----------------|--|
|                  |     | WORL NEW WEINDERG                             | MALE                                | 2,080 (76.81%) |  |
|                  |     |                                               | FEMALE                              | 628 (23.19%)   |  |
| DROPPED MEMBERS  |     |                                               | NON BINARY                          | 0 (0.00%)      |  |
|                  |     |                                               | PREFER NOT TO ANSWER                | 0 (0.00%)      |  |
| DECEASED         | 4   |                                               |                                     |                |  |
| CLUB CANCELLED   | 39  | CLICK HERE FOR CUMULATIVE                     | TOTAL FAMILY UNIT MEMBERS           | 1,179          |  |
| OTHER            | 99  | MEMBERSHIP DATA                               |                                     |                |  |
| TOTAL            | 142 |                                               | FAMILY MEMBERS PAYING HALF DUES 676 |                |  |
|                  |     |                                               |                                     |                |  |