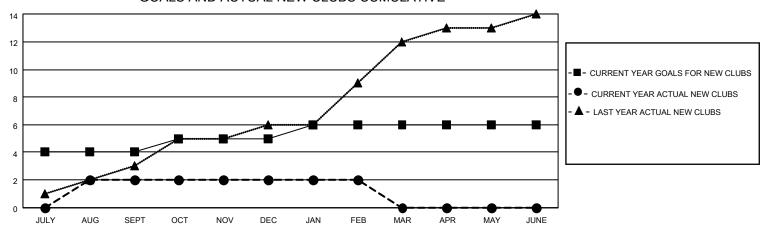

## GOALS AND ACTUAL NEW CLUBS CUMULATIVE

| DROPPED CLUBS: 6 |     | 40 CLUBS OF 82 ADDED 1 OR<br>MORE NEW MEMBERS | GENDER DISTRIBUTION                 |                |  |
|------------------|-----|-----------------------------------------------|-------------------------------------|----------------|--|
|                  |     | WORL NEW WEINDERG                             | MALE                                | 2,080 (76.81%) |  |
|                  |     |                                               | FEMALE                              | 628 (23.19%)   |  |
| DROPPED MEMBERS  |     |                                               | NON BINARY                          | 0 (0.00%)      |  |
|                  |     |                                               | PREFER NOT TO ANSWER                | 0 (0.00%)      |  |
| DECEASED         | 4   |                                               |                                     |                |  |
| CLUB CANCELLED   | 39  | CLICK HERE FOR CUMULATIVE                     | TOTAL FAMILY UNIT MEMBERS           | 1,179          |  |
| OTHER            | 99  | MEMBERSHIP DATA                               |                                     |                |  |
| TOTAL            | 142 |                                               | FAMILY MEMBERS PAYING HALF DUES 676 |                |  |
|                  |     |                                               |                                     |                |  |